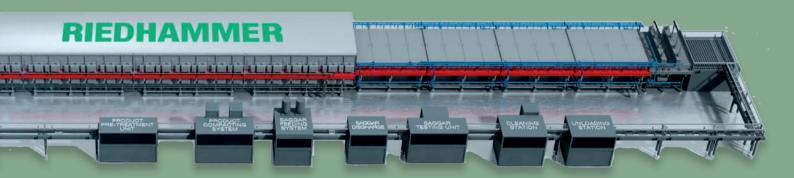

## **ROLLER HEARTH KILNS**

- Tailor-made process requirements
- 4-tray, 6-tray width with multiple layer configuration
- High O<sub>2</sub> atmosphere > 99 %
- Inert gas atmosphere ( $N_2$ , Ar,  $CO_2$  and others) < 30 ppm  $O_2$
- Special atmosphere (H<sub>2</sub>, CO, CH<sub>4</sub> and others)
- Optimal temperature distribution
- Length up to 150 m
- Gas-tight kiln casing
- Uniform product treatment

#### **HIGH EFFICIENCY**

- Reliable long lifetime equipment
- Very low specific energy and media consumption
- High productivity
- Excellent temperature uniformity
- Strong, reliable sagger circulation and handling system
- Fully automated operation by PLC system
- Multiple temperature profiles available