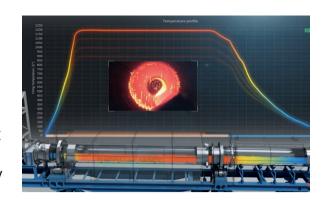

## **ROLLER HEARTH KILNS**

- Tailor-made process requirements
- 4-tray, 6-tray width with multiple layer configuration
- High O<sub>2</sub> atmosphere > 99 %
- Inert gas atmosphere ( $N_2$ , Ar,  $CO_2$  and others) < 30 ppm  $O_2$
- Special atmosphere (H<sub>2</sub>, CO, CH<sub>4</sub> and others)
- Optimal temperature distribution
- Length up to 150 m
- Gas-tight kiln casing
- Uniform product treatment

#### **HIGH EFFICIENCY**

- Reliable long lifetime equipment
- Very low specific energy and media consumption
- High productivity
- Excellent temperature uniformity
- Strong, reliable sagger circulation and handling system
- Fully automated operation by PLC system
- Multiple temperature profiles available