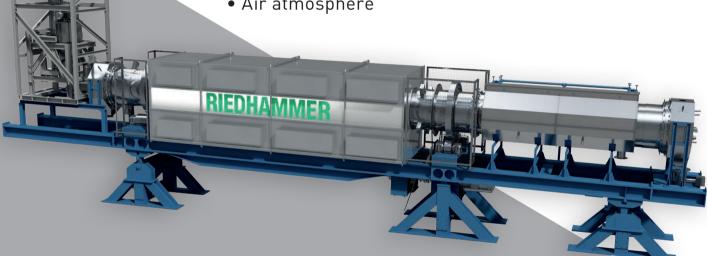

### **ROTARY KILNS**

- No need for saggers or handling
- High output capacity due to excellent heat transfer and short cycle time
- Customized solution, tailored to your product
- Adjustable tilt and rotation speed
- Precise atmosphere adjustment inside rotary tube
- Gas-tight feed system
- Cooling tube

#### Wide range of powder calcination and sintering processes

- High O<sub>2</sub> atmosphere > 99 %
- Inert gas atmosphere ( $N_2$ , Ar,  $CO_2$  and others) < 30 ppm  $O_2$
- Special atmosphere  $(N_2CO, CH_4)$  and others) < 30 ppm  $O_2$
- Air atmosphere