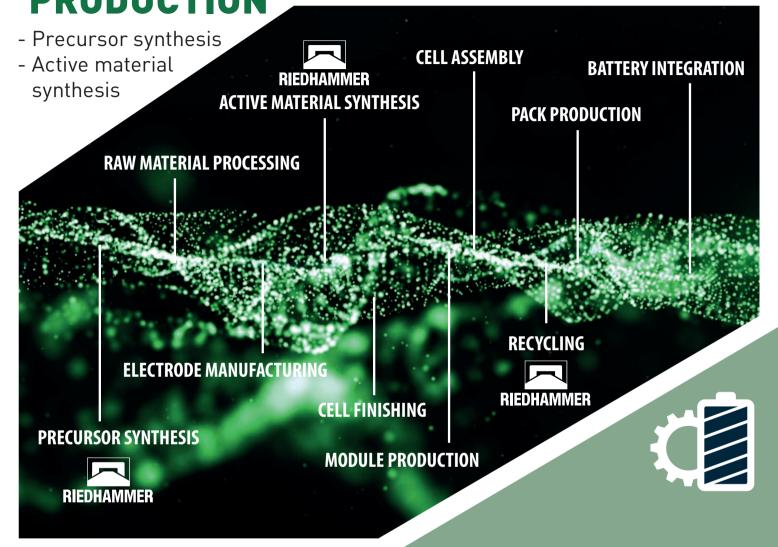

THERMAL PROCESS SOLUTIONS FOR THE LITHIUM BATTERY INDUSTRY

# PROCESS CHAIN FOR LITHIUM BATTERY PRODUCTION









## **ROLLER HEARTH KILNS**

- Tailor-made process requirements
- 4-tray, 6-tray width with multiple layer configuration
- High O<sub>2</sub> atmosphere > 99 %
- Inert gas atmosphere ( $N_2$ , Ar,  $CO_2$  and others) < 30 ppm  $O_2$
- Special atmosphere (H<sub>2</sub>, CO, CH<sub>4</sub> and others)
- Optimal temperature distribution
- Length up to 150 m
- Gas-tight kiln casing
- Uniform product treatment



### **ROTARY KILNS**

- No need for saggers or handling
- High output capacity due to excellent heat transfer and short cycle time
- Customized solution, tailored to your product
- Adjustable tilt and rotation speed
- Precise atmosphere adjustment inside rotary tube
- Gas-tight feed system
- Cooling tube



#### Wide range of powder calcination and sintering processes

- High O