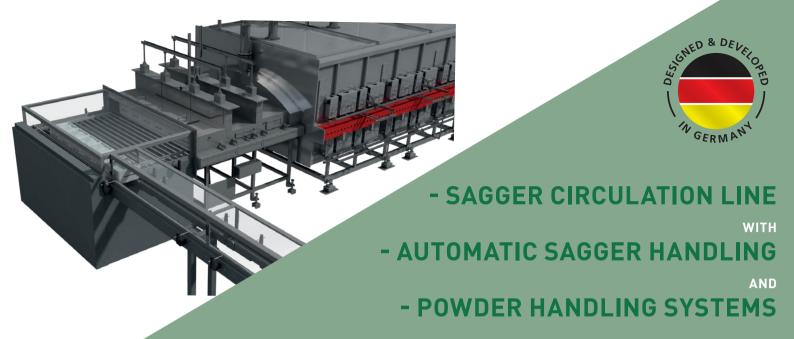

## **ROLLER HEARTH KILNS**

- Tailor-made process requirements
- 4-tray, 6-tray width with multiple layer configuration
- High O<sub>2</sub> atmosphere > 99 %
- Inert gas atmosphere ( $N_2$ , Ar,  $CO_2$  and others) < 30 ppm  $O_2$
- Special atmosphere (H<sub>2</sub>, CO, CH<sub>4</sub> and others)
- Optimal temperature distribution
- Length up to 150 m
- Gas-tight kiln casing
- Uniform product treatment

#### **HIGH EFFICIENCY**

- Reliable long lifetime equipment
- Very low specific energy and media consumption
- High productivity
- Excellent temperature uniformity
- Strong, reliable sagger circulation and handling system
- Fully automated operation by PLC system
- Multiple temperature profiles available