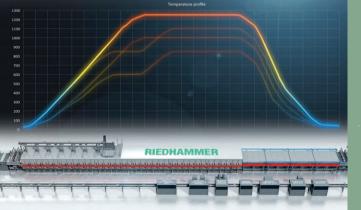

## **ROLLER HEARTH KILNS**

- Tailor-made process requirements
- 4-tray, 6-tray width with multiple layer configuration
- High O<sub>2</sub> atmosphere > 99 %
- Inert gas atmosphere ( $N_2$ , Ar,  $CO_2$  and others) < 30 ppm  $O_2$
- Special atmosphere (H<sub>2</sub>, CO, CH<sub>4</sub> and others)
- Optimal temperature distribution
- Length up to 150 m
- Gas-tight kiln casing
- Uniform product treatment

#### **HIGH EFFICIENCY**

- Reliable long lifetime equipment
- Very low specific energy and media consumption
- High productivity
- Excellent temperature uniformity
- Strong, reliable sagger circulation and handling system
- Fully automated operation by PLC system
- Multiple temperature profiles available