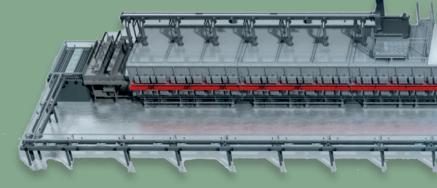

## **ROLLER HEARTH KILNS**

- Tailor-made process requirements
- 4-tray, 6-tray width with multiple layer configuration
- High O<sub>2</sub> atmosphere > 99 %
- Inert gas atmosphere ( $N_2$ , Ar,  $CO_2$  and others) < 30 ppm  $O_2$
- Special atmosphere (H<sub>2</sub>, CO, CH<sub>4</sub> and others)
- Optimal temperature distribution
- Length up to 150 m
- Gas-tight kiln casing
- Uniform product treatment

### **ROTARY KILNS**

- No need for saggers or handling
- High output capacity due to excellent heat transfer and short cycle time
- Customized solution, tailored to your product
- Adjustable tilt and rotation speed
- Precise atmosphere adjustment inside rotary tube
- Gas-tight feed system
- Cooling tube